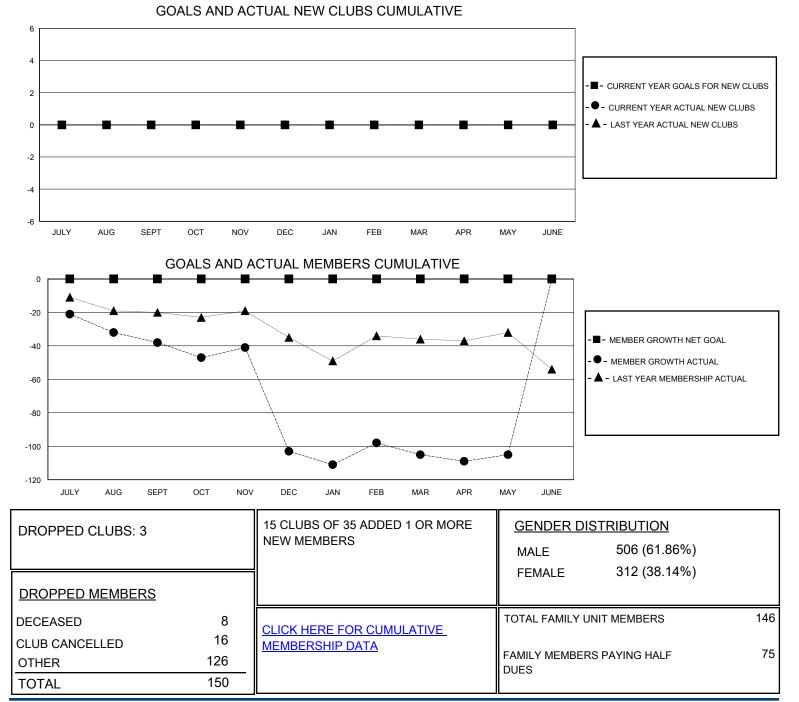

## MONTHLY MEMBERSHIP PROGRESS REPORT

District 20 R1

Results as of: 5/31/2020

| GMT:                  | LOCATION NEW YORK |           |               |                       |                         |                         | GMT CA                                             |
|-----------------------|-------------------|-----------|---------------|-----------------------|-------------------------|-------------------------|----------------------------------------------------|
| Clubs                 |                   |           |               | Members               |                         |                         |                                                    |
| RESULTS FOR 2019-2020 |                   |           |               | RESULTS FOR 2019-2020 |                         |                         |                                                    |
| QUARTER               | NEW CLUB GOAL     | NEW CLUBS | DROPPED CLUBS | QUARTER               | IBER GROWTH NET<br>GOAL | MEMBER GROWTH<br>ACTUAL | DROPPED<br>MEMBERS ACTUAL<br>(including transfers) |
| JULY/AUG/SEPT         | 0                 | 0         | 1             | JULY/AUG/SEPT         | 0                       | 12                      | 46                                                 |
| OCT/NOV/DEC           | 0                 | 0         | 2             | OCT/NOV/DEC           | 0                       | 14                      | 77                                                 |
| JAN/FEB/MAR           | 0                 | 0         | 0             | JAN/FEB/MAR           | 0                       | 17                      | 18                                                 |
| APR/MAY/JUNE          | 0                 | 0         | 0             | APR/MAY/JUNE          | 0                       | 10                      | 9                                                  |